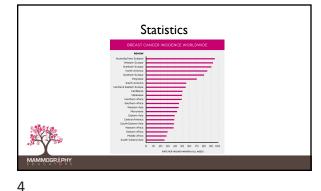

## Chernobyl

On April 26, 1986, the world witnessed the costliest accident in history. The Chernobyl disaster has been called the biggest socio-economic catastrophe in peacetime history. 50% of the area of Ukraine is in some way contaminated. Over 200,000 people had to be evacuated and resettled while 1.7 million people were directly affected by the disaster.



22



23













• Thyroid

- Breast
  - Increases in Belarus and Ukraine - Ecological study (Belarus and Ukraine)

- Evaluate whether the reported increases correlate with radiation exposure



## USAID Breast Cancer Assistance Program

- Strengthen early detection, diagnosis, and treatment services in the Ukraine
- Improve quality of life for women with breast ca by providing them w