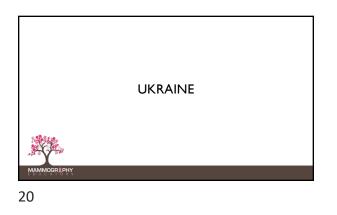

## Chernobyl

On April 26, 1986, the world witnessed the costliest accident in history. The Chernobyl disaster has been called the biggest socio-economic catastrophe in peacetime history. 50% of the area of Ukraine is in some way contaminated. Over 200,000 people had to be evacuated and resettled while 1.7 million people were directly affected by the disaster.