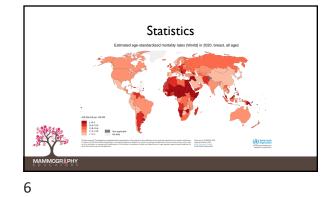

## Chernobyl

On April 26, 1986, the world witnessed the costliest accident in history. The Chernobyl disaster has been called the biggest socio-economic catastrophe in peacetime history. 50% of the area of Ukraine is in some way contaminated. Over 200,000 people had to be evacuated and resettled while 1.7 million people were directly affected by the disaster.