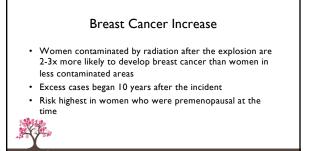

22

23

• Thyroid

- Breast
  - Increases in Belarus and Ukraine - Ecological study (Belarus and Ukraine)

- Evaluate whether the reported increases correlate with radiation exposure