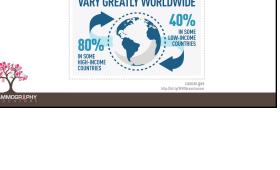

## Chernobyl

On April 26, 1986, the world witnessed the costliest accident in history. The Chernobyl disaster has been called the biggest socio-economic catastrophe in peacetime history. 50% of the area of Ukraine is in some way contaminated. Over 200,000 people had to be evacuated and resettled while 1.7 million people were directly affected by the disaster.



22



23













• Thyroid

- Breast
  - Increases in Belarus and Ukraine - Ecological study (Belarus and Ukraine)

- Evaluate whether the reported increases correlate with radiation exposure



## USAID Breast Cancer Assistance Program

- Strengthen early detection, diagnosis, and treatment services in the Ukraine
- Improve quality of life for women with breast ca by providing them with info