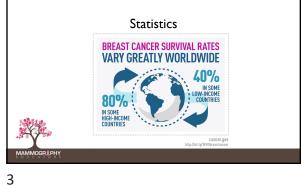

## Chernobyl

On April 26, 1986, the world witnessed the costliest accident in history. The Chernobyl disaster has been called the biggest socio-economic catastrophe in peacetime history. 50% of the area of Ukraine is in some way contaminated. Over 200,000 people had to be evacuated and resettled while 1.7 million people were directly affected by the disaster.



22



23













• Thyroid

- Breast
  - Increases in Belarus and Ukraine - Ecological study (Belarus and Ukraine)

- Evaluate whether the reported increases correlate with radiation exposure



## USAID Breast Cancer Assistance Program

- Strengthen early detection, diagnosis, and treatment services in the Ukraine
- Improve quality of life for women with breast ca by providing them