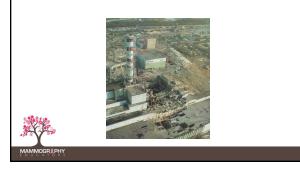

## Chernobyl

On April 26, 1986, the world witnessed the costliest accident in history. The Chernobyl disaster has been called the biggest socio-economic catastrophe in peacetime history. 50% of the area of Ukraine is in some way contaminated. Over 200,000 people had to be evacuated and resettled while 1.7 million people were directly affected by the disaster.