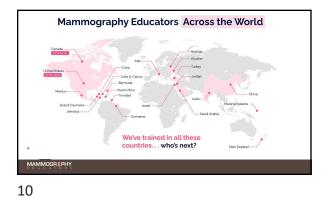

## Chernobyl

On April 26, 1986, the world witnessed the costliest accident in history. The Chernobyl disaster has been called the biggest socio-economic catastrophe in peacetime history. 50% of the area of Ukraine is in some way contaminated. Over 200,000 people had to be evacuated and resettled while 1.7 million people were directly affected by the disaster.



22



23













• Thyroid

- Breast
  - Increases in Belarus and Ukraine - Ecological study (Belarus and Ukraine)

- Evaluate whether the reported increases correlate with radiation exposure



## USAID Breast Cancer Assistance Program

- Strengthen early detection, diagnosis, and treatment services in the Ukraine
- Improve quality of life for women with breast ca by providing them with informatio