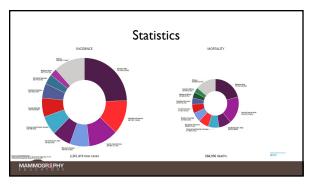

## Chernobyl

On April 26, 1986, the world witnessed the costliest accident in history. The Chernobyl disaster has been called the biggest socio-economic catastrophe in peacetime history. 50% of the area of Ukraine is in some way contaminated. Over 200,000 people had to be evacuated and resettled while 1.7 million people were directly affected by the disaster.