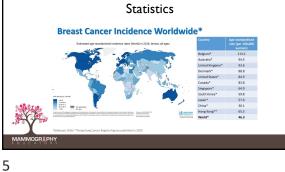

## Chernobyl

On April 26, 1986, the world witnessed the costliest accident in history. The Chernobyl disaster has been called the biggest socio-economic catastrophe in peacetime history. 50% of the area of Ukraine is in some way contaminated. Over 200,000 people had to be evacuated and resettled while 1.7 million people were directly affected by the disaster.