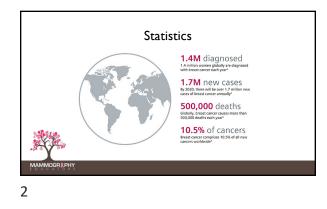

## Chernobyl

On April 26, 1986, the world witnessed the costliest accident in history. The Chernobyl disaster has been called the biggest socio-economic catastrophe in peacetime history. 50% of the area of Ukraine is in some way contaminated. Over 200,000 people had to be evacuated and resettled while 1.7 million people were directly affected by the disaster.



22



23













• Thyroid

- Breast
  - Increases in Belarus and Ukraine - Ecological study (Belarus and Ukraine)

- Evaluate whether the reported increases correlate with radiation exposure



## USAID Breast Cancer Assistance Program

- Strengthen early detection, diagnosis, and treatment services in the Ukraine
- Improve quality of life for women with breast ca by providing th