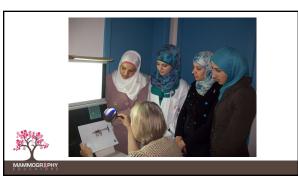

## USAID Breast Cancer Assistance Program

- Strengthen early detection, diagnosis, and treatment services in the Ukraine
- Improve quality of life for women with breast ca by providing them with information and psychosocial support
- Encouraging the formation of community-based breast cancer survivor groups