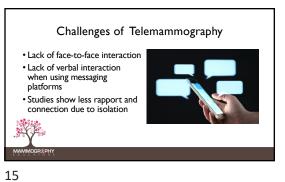

## Challenges of Telemammography Cost of implementation Liability risks Radiologist resistance

• Loss of the team approach to breast imaging

14

We Work in Technology-driven Environments

<image><section-header>