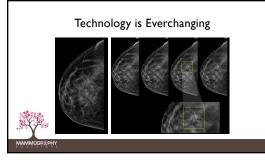

4

5

2

- Artificial Intelligence (AI)
- New Imaging Technologies
- New Technology in Electronic System

- Remote Reading
- Artificial Intelligence (AI)
- New Imaging Technologies • New Technology in Electronic System