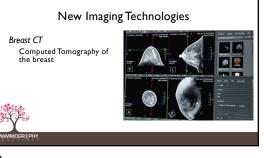

e Reading
- Artificial Intelligence (AI)
- New Imaging Technologies • New Technology in Electronic System

8



state in America

• In addition to the breast radiologist shortage, there are currently over 4,500 job postings for mammography technologists in the US

• The shortage has led to increased burnout and decreased job satisfaction over the last several years



7







11

## Benefits of Telemammography

Increases access to breast radiologist expertise
Improving outcomes in breast cancer diagnosis
Provides timely interpretation and treatment for patients
Accomplished without negatively impacting workflow



12



## Challenges of Telemammography Cost of implementation Liability risks Radiologist resistance

• Loss of the team approach to breast imaging



14



























We Work in Technology-driven Environments













<image><section-header>











Change Brings Chance